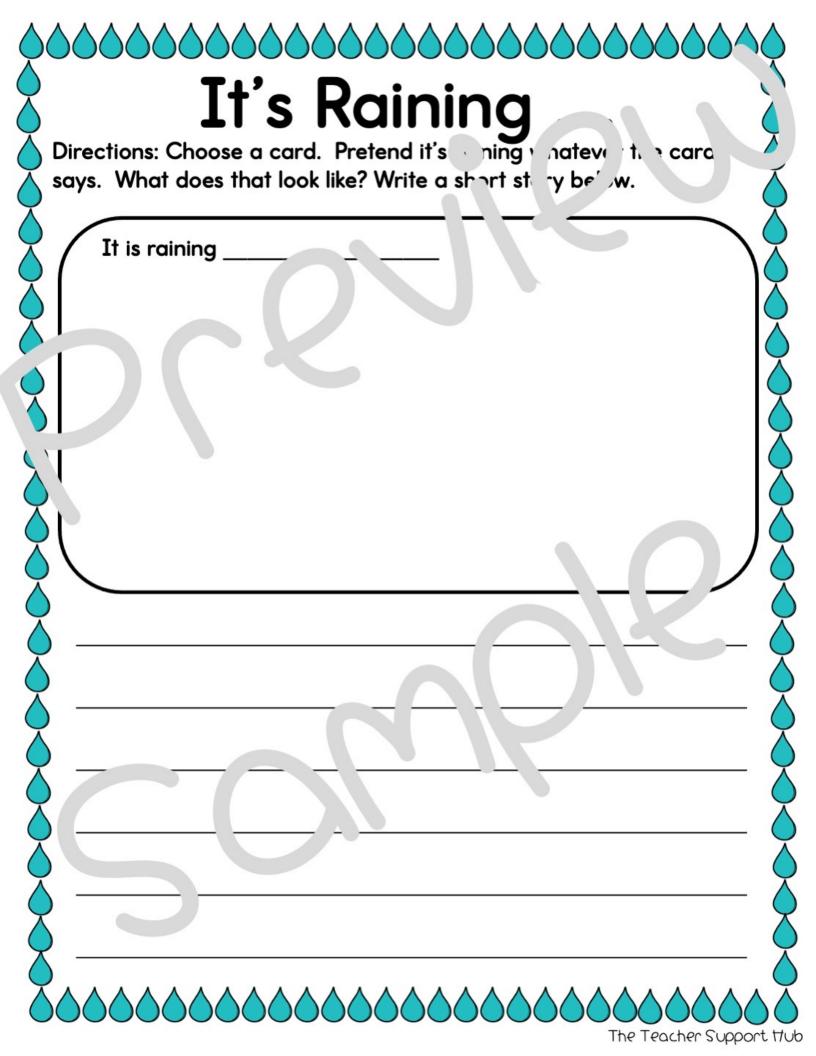

|                         |  |





Name:\_\_

## Rain Rain Go Avicy:

<u>Topic Sentence</u> Or a bright Junny day, all of the sublimit begins to rain.

#1 Jesci 'be what the weather outside when it started to rain. What does it look like, sound like, or feel like?

<u>#2</u>: Describe how much it rains. Did it r、'n a ' /tle? lot? What happened?

<u>#3</u>: What happens after it stopped rainin ? Vhat happened to the groun 1, sk, bads, c grass?

Brainstominc

Describe what the weather out side when it , red to rain. What does it look like, sound like, or sel 're?

Describe K, w much it rains. Did it rain a little? A lot? What happened?

What happens after it stopped taining. What happened to the ground, sky, roads, or gass:



# Prewriting

**Topic Sentence**: On a bright sunny da a of the volume of the sentence of the

"