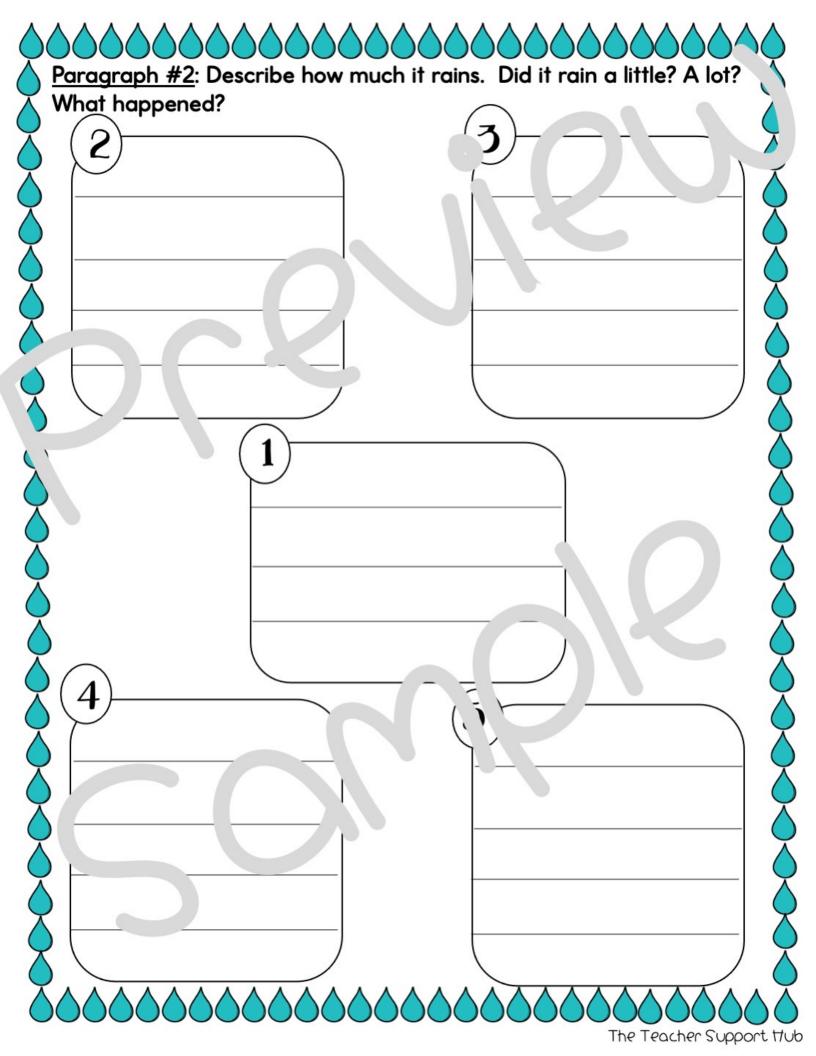

<u>#2</u>: Describe how much it rains. Did it r、'n a ' /tle? lot? What happened?

<u>#3</u>: What happens after it stopped rainin ? Vhat happened to the groun 1, sk, bads, c grass?

Brainstominc

Describe what the weather out side when it , red to rain. What does it look like, sound like, or sel 're?