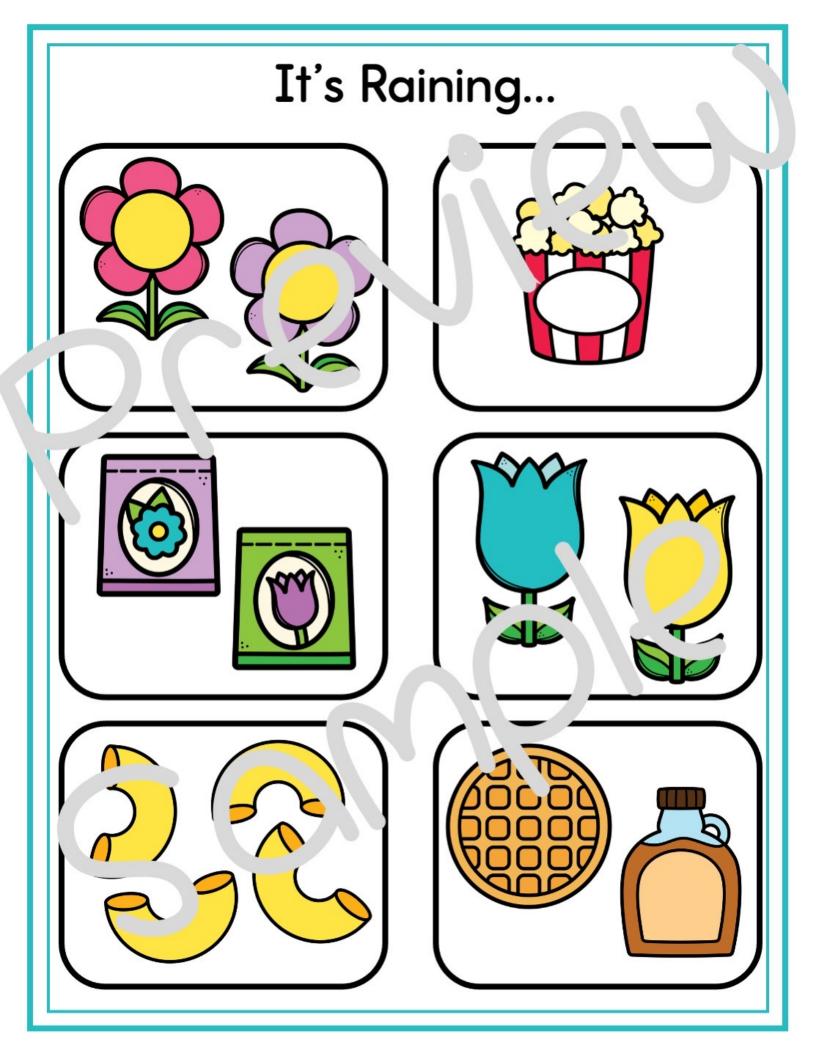

#### Group Activity:

- Plan a Rainy Day: Begin with hivin each student that Plan a Rainy Dry. I have to opened, one with times and rive with the first have students brainstorm is dependently the clare some things they could up on ring day. Then, put the students in the p to make a list together and plan out the day. Ou hay want to have restrictions so they aren't on ele tronics all day.
- 2. It's Raining: print and cut out the "It's Raining" Cards and give to each student group. Have students choose one card and complete the "it's Raining worksheet. There are two oftions, new th lines at the bottom and the other just c picture. This can be done individually or in smoul.