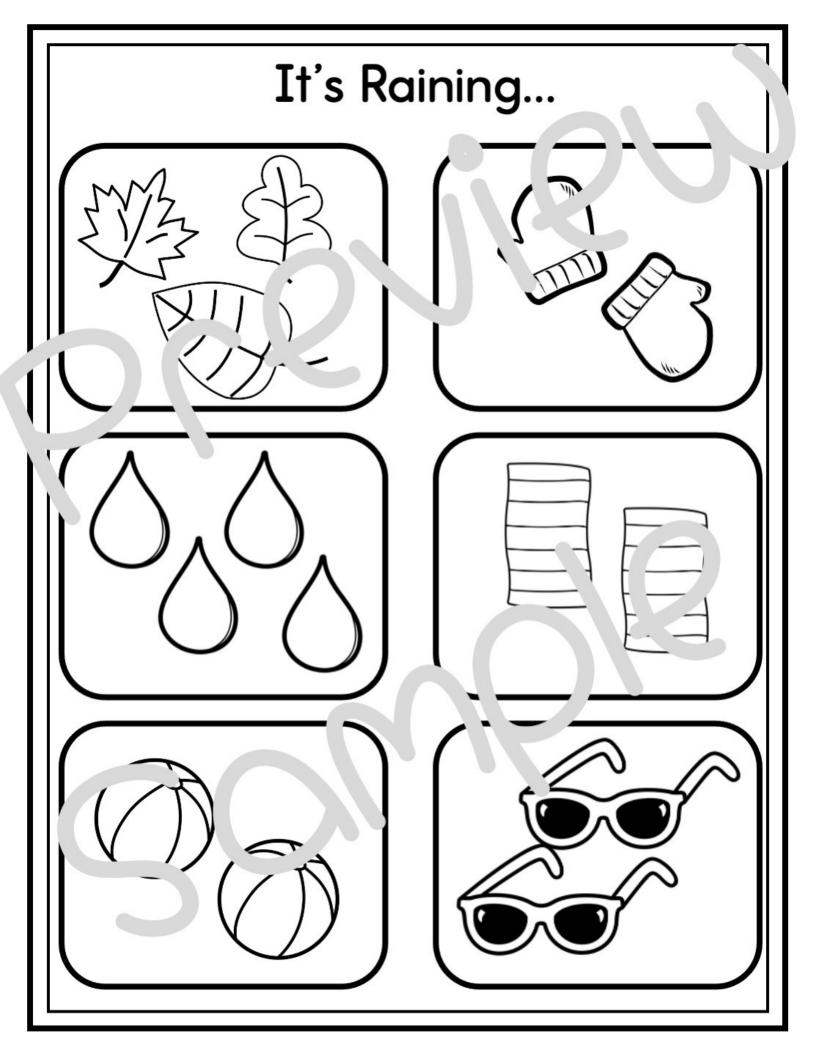

#### Group Activity:

- Plan a Rainy Day: Begin with hivin each student that Plan a Rainy Dry. I have to opened, one with times and rive with the first have students brainstorm is dependently the clare some things they could up on ring day. Then, put the students in the p to make a list together and plan out the day. Ou hay want to have restrictions so they aren't on ele tronics all day.
- 2. It's Raining: print and cut out the "It's Raining" Cards and give to each student group. Have students choose one card and complete the "it's Raining worksheet. There are two oftions, new th lines at the bottom and the other just c picture. This can be done individually or in smoul.