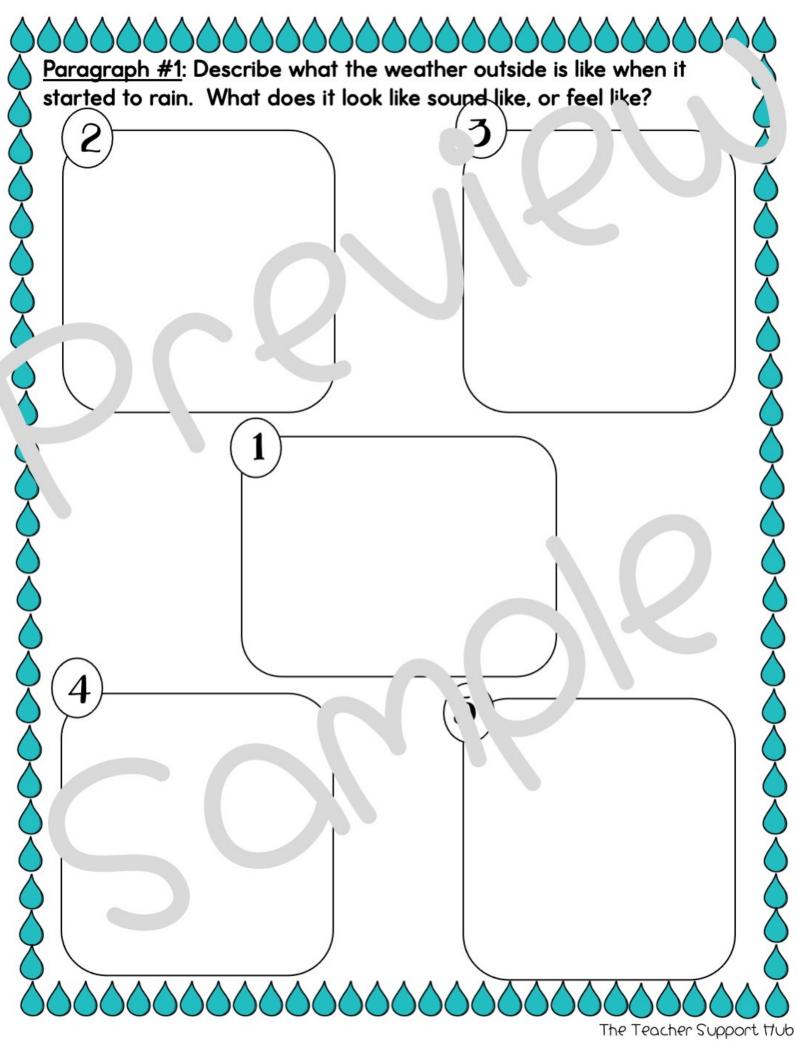

## Rain Rain Go Avicy:

<u>Topic Sentence</u> Or a bright Junny day, all of the sublimit begins to rain.

#1 Jesci 'be what the weather outside when it started to rain. What does it look like, sound like, or feel like?